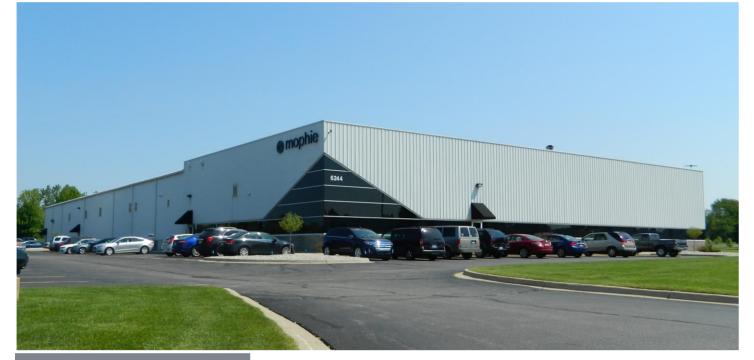

Project Delivery Construction Manager

Project Size 37,000 SF

Use Type New Build – Production / Manufacturing

Owner mophie 6244 Technology Ave Kalamazoo, MI 49009

Architect TowerPinkster 242 E Kalamazoo Ave Kalamazoo, MI 49007 Mophie is a fast-growing battery company and the creators of the juice-pack for smart phones and other devices. Due to their rapid growth, they needed more room to expand and chose AVB for the job. AVB worked closely with the owners and architects during all phases of construction in order to build the 37,000 SF warehouse addition in Kalamazoo, Michigan.