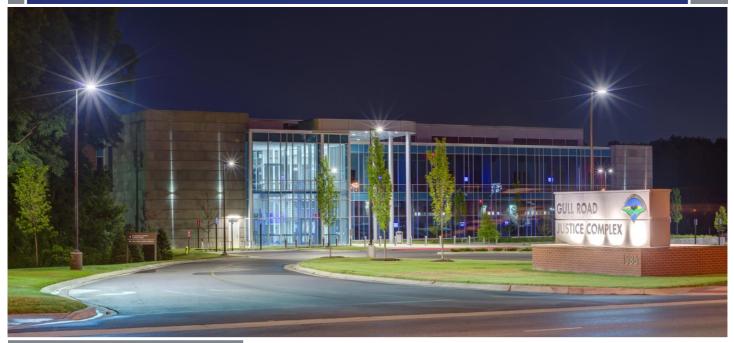

Architect Tower Pinkster Suite 200 242 E. Kalamazoo Ave. Kalamazoo, MI 49008 The new 81,000 square foot Gull Road Criminal Justice Complex on Gull Road was completed in February 2016.

The stunning glass front elevation is made with over 400 panes of glass and the building interior features extensive casework, porcelain tile and carpet flooring. The Court House is equipped with state of the art security, including CCTV, card access, intercoms and 2 way communication systems. It is connected to the Juvenile Detention Center with an enclosed walkway for easy access.

Due to the steeply graded site, AVB used cast-in-place concrete and gravel pier sub-grade improvements to ensure the building was firmly in place. The new Justice Complex is also highly energy efficient. It features LED lighting equipped with occupancy sensors and timers to reduce energy consumption, high-efficiency HVAC systems and 990,000 pounds of recycled content asphalt.