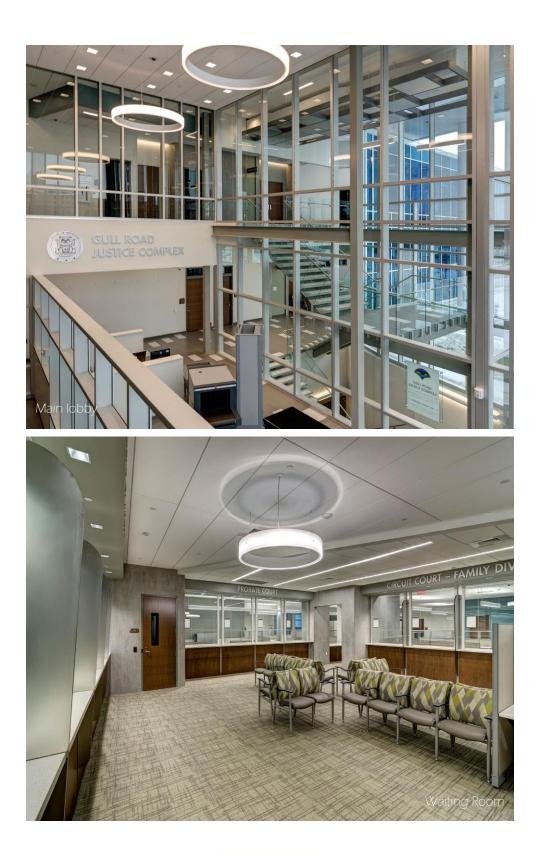

Architect Tower Pinkster Suite 200 242 E. Kalamazoo Ave. Kalamazoo, MI 49008 The new 81,000 square foot Gull Road Criminal Justice Complex on Gull Road was completed in February 2016.

The stunning glass front elevation is made with over 400 panes of glass and the building interior features extensive casework, porcelain tile and carpet flooring. The Court House is equipped with state of the art security, including CCTV, card access, intercoms and 2 way communication systems. It is connected to the Juvenile Detention Center with an enclosed walkway for easy access.