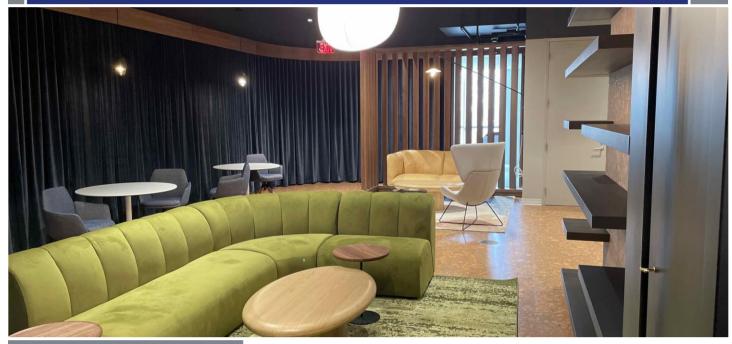

Continuing the aesthetic and function throughout the headquarters, AVB incorporated several different types of workspaces including large open space for extra-large cubicles featuring colorful sound dampening clouds, work pods to accommodate employee's need for collaboration, privacy, and productive work habits, as well as a cozy employee lounge.