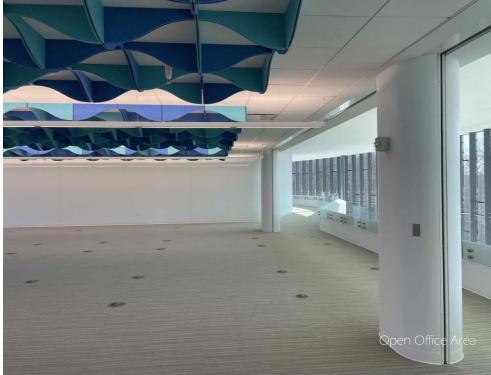

Continuing the aesthetic and function throughout the headquarters, AVB incorporated several different types of workspaces including large open space for extra-large cubicles featuring colorful sound dampening clouds, work pods to accommodate employee's need for collaboration, privacy, and productive work habits, as well as a cozy employee lounge.