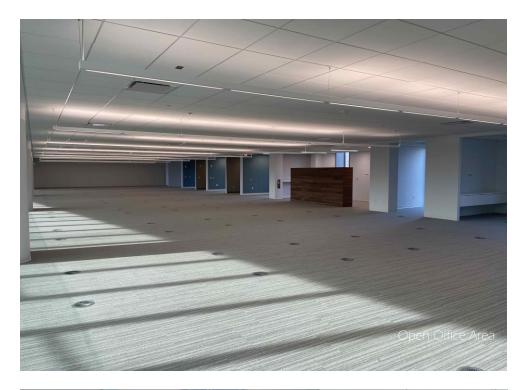

Continuing the aesthetic and function throughout the headquarters, AVB incorporated several different types of workspaces including large open space for extra-large cubicles featuring colorful sound dampening clouds, work pods to accommodate employee's need for collaboration, privacy, and productive work habits, as well as a cozy employee lounge.